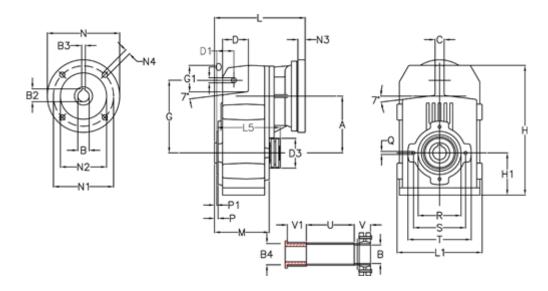

## **Data Sheet**

Article number: 29560200878240

Description: Shaft mounted gear A202QF30-8,7-P100B5

## **Measures**

| A = 125.00 | D1 = 40.0 | l5 = 182.0  | P1                                  | = 3.0   | V : |
|------------|-----------|-------------|-------------------------------------|---------|-----|
| B = 30     | d3 = 83   | M = 120.0   | Q                                   | = M8x15 | V1: |
| B1 = 28    | G = 160   | N = 250     | R                                   | = 95    |     |
| B2 = 31.3  | G1 = 58.0 | N1 = 215    | S                                   | = 115   |     |
| B3 = 8     | H = 286.0 | N2 = 180    | Т                                   | = 140   |     |
| B4 = 30    | H1 = 92.5 | N4 = M12x16 | Tightening torque Nm adapter bushin | g = 6.0 |     |
| C = 20     | L = 227.0 | O = 11      | Tightening torque Nm shrink disc    | = 7.0   |     |
| D = 57.0   | L1 = 188  | P = 5.0     | U                                   | = 104.5 |     |
|            |           |             |                                     |         |     |